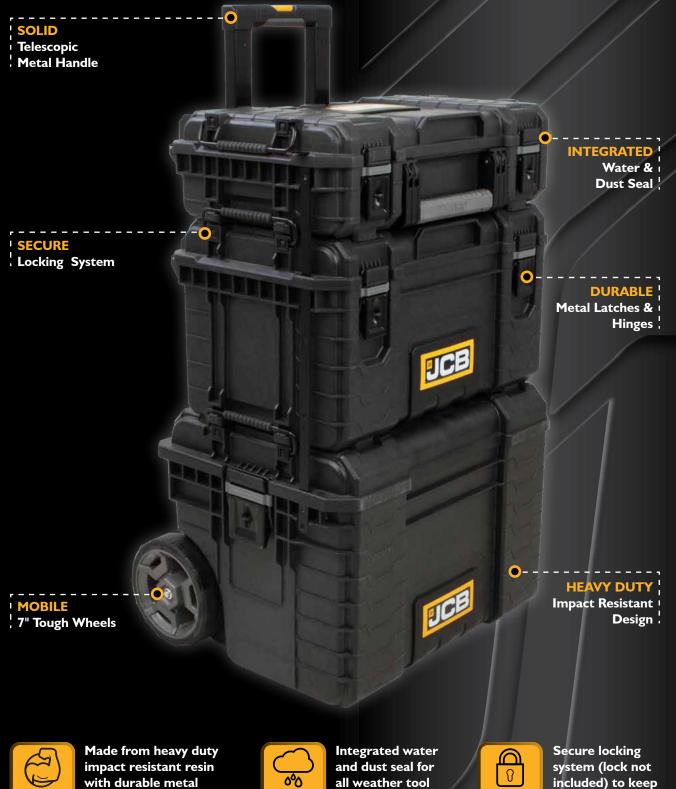

## ON-SITE TOOL STATION

Ultimate solution to on-site servicing needs. The 3 pc mobile tool station allows the user to take all necessary tools to the job site.

latches and hinges

protection

contents safe

## **ON-SITE TOOL STATION**

- A mobile, stackable 3 piece tool storage solution
- High grade, impact resistant, tough polypropylene construction.
- Modular design: Each part can be used individually or in combination
- Durable metal latches and hinges
- Metal side handles for convenient handling of individual compartments
- Stacking lock keeps all the 3 pieces safe during movement
- Heavy duty telescopic metal handle
- Integral water and dust resistant seal in all the 3 parts, keeps moisture out keeping tools safe
- Includes:

**Tool Organiser:** Heavy duty impact resistant polypropylene tool organiser with 6 removable bins for clutter-free storage of small parts and accessories **Tool Box:** Heavy duty polypropylene tool box with removable tote tray. Provides storage for larger hand and power tools. Stackable on a tool cart for easy mobility.

**Tool Cart:** Portable polypropylene tool Cart with heavy duty wheels & telescopic Handle for ease of transportation even when loaded

**TOP ORGANISER** 

**TOOL BOX** 

**TOOL CART** 