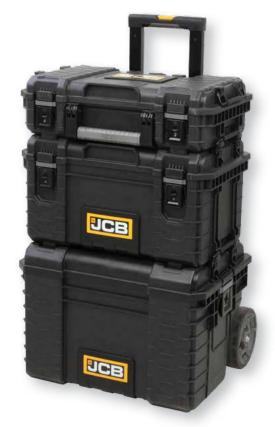

## ON-SITE TOOL STATION

Ultimate solution to on-site servicing needs. The 3 pc mobile tool station allows the user to take all necessary tools to the job site.

latches and hinges

protection

contents safe

## **ON-SITE TOOL STATION**

- A mobile, stackable 3 piece tool storage solution
- High grade, impact resistant, tough polypropylene construction.
- Modular design: Each part can be used individually or in combination
- Durable metal latches and hinges
- Metal side handles for convenient handling of individual compartments
- Stacking lock keeps all the 3 pieces safe during movement
- Heavy duty telescopic metal handle
- Integral water and dust resistant seal in all the 3 parts, keeps moisture out keeping tools safe
- Includes:

**Tool Organiser:** Heavy duty impact resistant polypropylene tool organiser with 6 removable bins for clutter-free storage of small parts and accessories **Tool Box:** Heavy duty polypropylene tool box with removable tote tray. Provides storage for larger hand and power tools. Stackable on a tool cart for easy mobility.

**Tool Cart:** Portable polypropylene tool Cart with heavy duty wheels & telescopic Handle for ease of transportation even when loaded

**TOP ORGANISER** 

**TOOL BOX** 

**TOOL CART** 