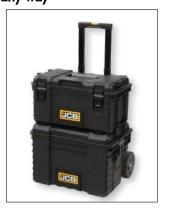

## Modular Design: Usable in any way

| ORD. #  | DESCRIPTION   | DIMENSIONS            |                    |
|---------|---------------|-----------------------|--------------------|
| 2089362 | Top Organiser | 22.2" × 14" × 6.5"    | 560 × 35 × 165 mm  |
|         | Tool Box      | 22.2" × 14" × 12.4"   | 560 × 35 × 315 mm  |
|         | Tool Cart     | 22.2" × 18.3" × 18.9" | 560 × 465 × 480 mm |