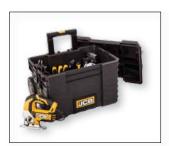

## ON-SITE TOOL STATION

Ultimate solution to on-site servicing needs. The 3 pc mobile tool station allows the user to take all necessary tools to the job site.

latches and hinges

protection

contents safe

**Tool Organiser:** Heavy duty impact resistant polypropylene tool organiser with 6 removable bins for clutter-free storage of small parts and accessories **Tool Box:** Heavy duty polypropylene tool box with removable tote tray. Provides storage for larger hand and power tools. Stackable on a tool cart for easy mobility.