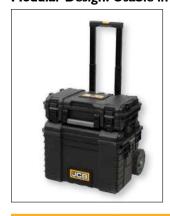

## **ON-SITE TOOL STATION**

- A mobile, stackable 3 piece tool storage solution
- High grade, impact resistant, tough polypropylene construction.
- Modular design: Each part can be used individually or in combination
- Durable metal latches and hinges
- Metal side handles for convenient handling of individual compartments
- Stacking lock keeps all the 3 pieces safe during movement
- Heavy duty telescopic metal handle
- Integral water and dust resistant seal in all the 3 parts, keeps moisture out keeping tools safe
- Includes:

**Tool Cart:** Portable polypropylene tool Cart with heavy duty wheels & telescopic Handle for ease of transportation even when loaded

**TOP ORGANISER** 

**TOOL BOX** 

**TOOL CART** 