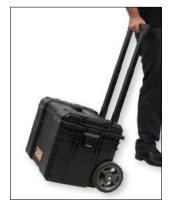

## **ON-SITE TOOL STATION**

- A mobile, stackable 3 piece tool storage solution
- High grade, impact resistant, tough polypropylene construction.
- Modular design: Each part can be used individually or in combination
- Durable metal latches and hinges
- Metal side handles for convenient handling of individual compartments
- Stacking lock keeps all the 3 pieces safe during movement
- Heavy duty telescopic metal handle
- Integral water and dust resistant seal in all the 3 parts, keeps moisture out keeping tools safe
- Includes:

**Tool Cart:** Portable polypropylene tool Cart with heavy duty wheels & telescopic Handle for ease of transportation even when loaded

**TOP ORGANISER** 

**TOOL BOX** 

**TOOL CART** 