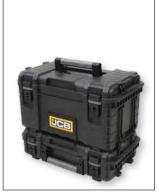

**Tool Organiser:** Heavy duty impact resistant polypropylene tool organiser with 6 removable bins for clutter-free storage of small parts and accessories **Tool Box:** Heavy duty polypropylene tool box with removable tote tray. Provides storage for larger hand and power tools. Stackable on a tool cart for easy mobility.