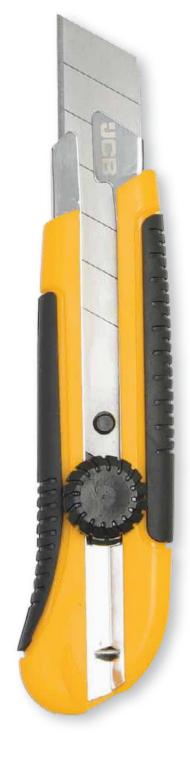

## **SNAP OFF KNIFE**

- Snap-Off knife with comfortable rubber DYNA GRIP
- Knife features a high quality SK5 steel blade divided into 8 sections, each 1" wide with 8 sharp tips
- Blade snaps off in sections thus providing a fresh & sharp cutting point every time without having to change the blade
- Thumb dial release for easy blade re-change
- Metal blade slide for positive blade positioning
- Magnet at the back offers safe storage on a toolbar/ metal surface when not in use
- Attractive yellow ABS plastic body

| ORD. #   | BLADE WIDTH |
|----------|-------------|
| 22050167 | 25 × 100 mm |

+91-124-2827999