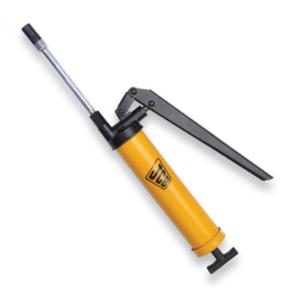

## LEVER GREASE GUN

- Most popular grease gun designed for general lubrication & daily maintenance jobs
- Die Cast Grease Gun Head with air release valve
- Rigid & robust steel barrel with heavy duty follower spring, large rolled threads for fast & easy re-loading
- Develops upto 8,000 PSI

| '        | ith 8" (200 mm) steel extens<br>3 jaw coupler without ball ch |                    |           |
|----------|---------------------------------------------------------------|--------------------|-----------|
| ORD. #   | BULK CAPACITY                                                 | CARTRIDGE CAPACITY | THREADS   |
| 22025930 | 500 gms                                                       | 14 oz (400 gms)    | I/8" BSPT |