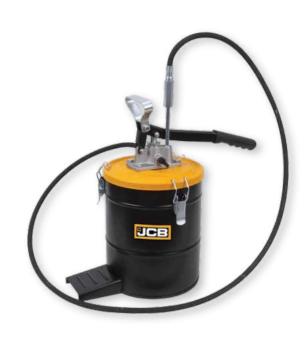

## **BUCKET GREASER**

- High Pressure Grease Pump designed for quick effortless greasing in applications requiring volume greasing such as excavators & other earth moving equipment, agricultural equipment, automotive applications etc.
- In-built 8 kg steel grease bucket
- Comes complete with 2m long high pressure grease hose & coupler
- Works well with NLGI 1, 2 & 3 greases
- Develops upto 8,000 PSI

| ORD.#    | BUCKET CAPACITY |
|----------|-----------------|
| 22026012 | 8 kg            |