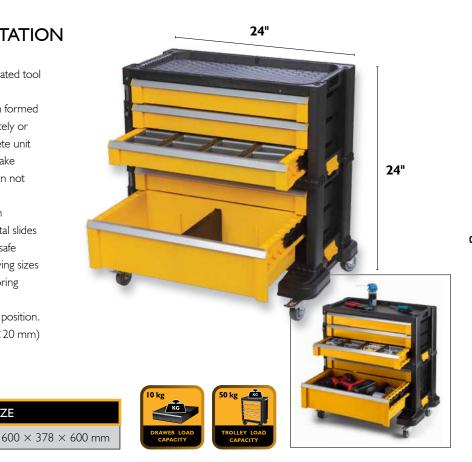

## 24" - 5 DRAWER TOOL STATION

- 5 Drawer rolling tool chest with integrated tool tray on top
- Modular design: Complete tool station formed of two parts. Each can be used separately or clamped together to form one complete unit
- Integrated, collapsible carry handles make these stackable, thus saving space when not in use
- Durable, heavy duty resin construction
- Deep drawers with self lubricating acetal slides
- Drawers have removable dividers for safe storage of tools and equipment of varying sizes
- 16 movable bins for organising and storing small parts, tools & fasteners
- Sliding lock with colour coded On/Off position.
- Sturdy strong wheels: 1.7"×0.8" (43×20 mm)

\*Supplied without tools

ORD. #

22025039