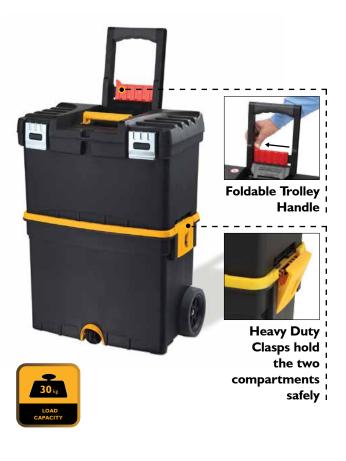

## **TOOLS TROLLEY - XL**

Portable cart with 3 wheels manufactured from high quality polypropylene

 $24"\times15"\times24"$ 

Modular design: Complete trolley formed of two parts each can be used separately or clamped together to form a single unit

SIZE

- Top box & bottom bin lock into position via heavy duty clasps
- Top carry handle with ergonomic grip & large foldable trolley handle
- Trolley handle is height adjustable
- Padlock ready with built-in eye
- Large diameter & extra wide wheels  $5"\times2"$  (125×50 mm)

| ORD. #   |                | SIZE                                    |
|----------|----------------|-----------------------------------------|
| 22025077 | 8" ×   " × 24" | $459 \times 275 \times 612 \mathrm{mm}$ |