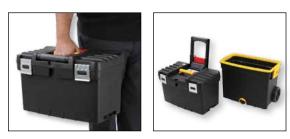

## **TOOLS TROLLEY - XL**

Portable cart with 3 wheels manufactured from high quality polypropylene

 $24"\times15"\times24"$ 

Modular design: Complete trolley formed of two parts each can be used separately or clamped together to form a single unit

SIZE

- Top box & bottom bin lock into position via heavy duty clasps
- Top carry handle with ergonomic grip & large foldable trolley handle
- Trolley handle is height adjustable
- Padlock ready with built-in eye
- Large diameter & extra wide wheels  $5"\times2"$  (125×50 mm)